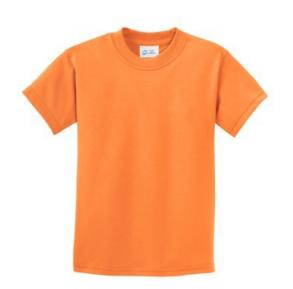

# Youth Essential T-Shirt PC61Y

A year-round essential, our best-selling t-shirt has been voted "most popular" by groups, teams, clubs and schools across America.

- Heavyweight 6.1-ounce, 100% cotton
- Shoulder-to-shoulder taping
- Coverseamed neck
- Side seams
- Double-needle hem
- Ash is 99/1 cotton/poly.
- Athletic Heather is 90/10 cotton/poly.