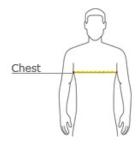

## **HOW TO MEASURE**

### CHEST

With arms down at sides, measure around the upper body, under arms and over the fullest part of the chest.

# **SIZE CHART**

|       | XS    | S     | М     | L     | XL    |
|-------|-------|-------|-------|-------|-------|
| Chest | 24-25 | 25-28 | 28-30 | 30-32 | 32-35 |